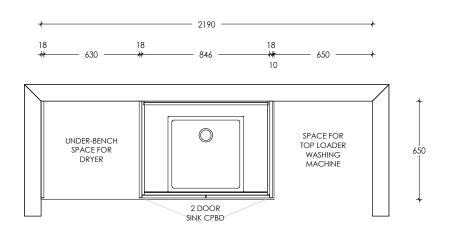

|  | Laundry   |               |                             |           |           |                                                                                                                                                                                                                                                                                                                                                                              |
|--|-----------|---------------|-----------------------------|-----------|-----------|------------------------------------------------------------------------------------------------------------------------------------------------------------------------------------------------------------------------------------------------------------------------------------------------------------------------------------------------------------------------------|
|  | HAGLEY    | Client:       | Russell Lilley Construction | Designer: | Beck      | Please note that all dimensions provided are subject<br>to verification on job site and adjustment to fit job<br>conditions. 3D renders are an artistic interpretation<br>of the general appearance of the design, they are<br>not an exact rendition therefore colours etc may<br>vary. This design must not be released or copied until<br>after job order has been placed |
|  |           | Project Name: | George Street Unit 1        | Date:     | 23 May 23 |                                                                                                                                                                                                                                                                                                                                                                              |
|  | KITCHEN S |               | 30 George Street, Rolleston | Page:     | 3 of 4    |                                                                                                                                                                                                                                                                                                                                                                              |