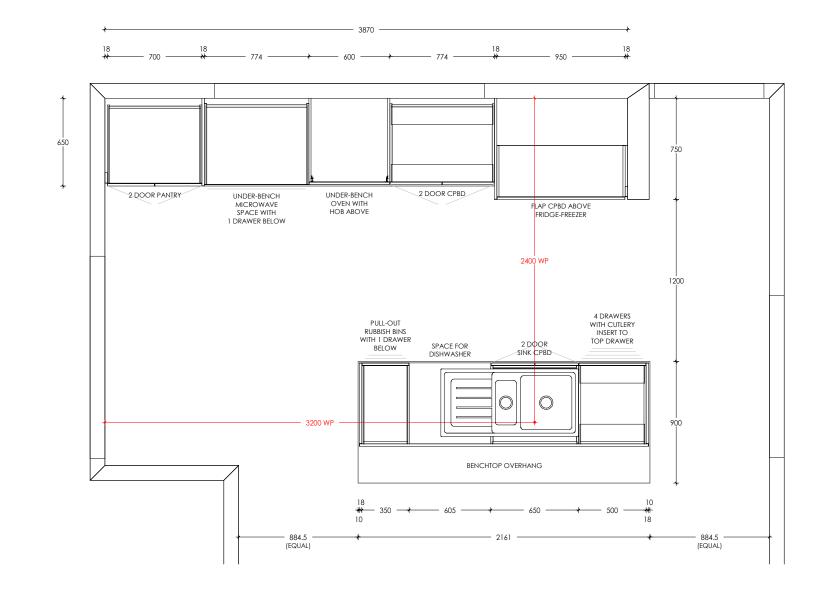

## Kitchen

| ŀ |       |    | Client:       | Russell Lilley Construction | Designer: | Beck   | Please note that all dimensions provided are subject<br>to verification on job site and adjustment to fit job<br>conditions. 3D renders are an artistic interpretation<br>of the general appearance of the design, they are<br>not an exact rendition therefore colours etc may<br>vary. This design must not be released or copied until<br>after job order has been placed |
|---|-------|----|---------------|-----------------------------|-----------|--------|------------------------------------------------------------------------------------------------------------------------------------------------------------------------------------------------------------------------------------------------------------------------------------------------------------------------------------------------------------------------------|
|   | HAGI  | EY | Project Name: | George Street Unit 1        | Date:     |        |                                                                                                                                                                                                                                                                                                                                                                              |
|   | КІТСН |    | Site Address: | 30 George Street, Rolleston | Page:     | 1 of 4 |                                                                                                                                                                                                                                                                                                                                                                              |

## **Kitchen**

| H |        | Client:       | Russell Lilley Construction | Designer: | Веск      | Please note that all dimensions provided are subject<br>to verification on job site and adjustment to fit job<br>conditions. 3D renders are an artistic interpretation<br>of the general appearance of the design, they are<br>not an exact rendition therefore colours etc may<br>vary. This design must not be released or copied until<br>after job order has been placed |
|---|--------|---------------|-----------------------------|-----------|-----------|------------------------------------------------------------------------------------------------------------------------------------------------------------------------------------------------------------------------------------------------------------------------------------------------------------------------------------------------------------------------------|
|   | HAGL   | Project Name: | George Street Unit 1        | Date:     | 23 May 23 |                                                                                                                                                                                                                                                                                                                                                                              |
|   | КІТСНЕ |               | 30 George Street, Rolleston | Page:     |           |                                                                                                                                                                                                                                                                                                                                                                              |