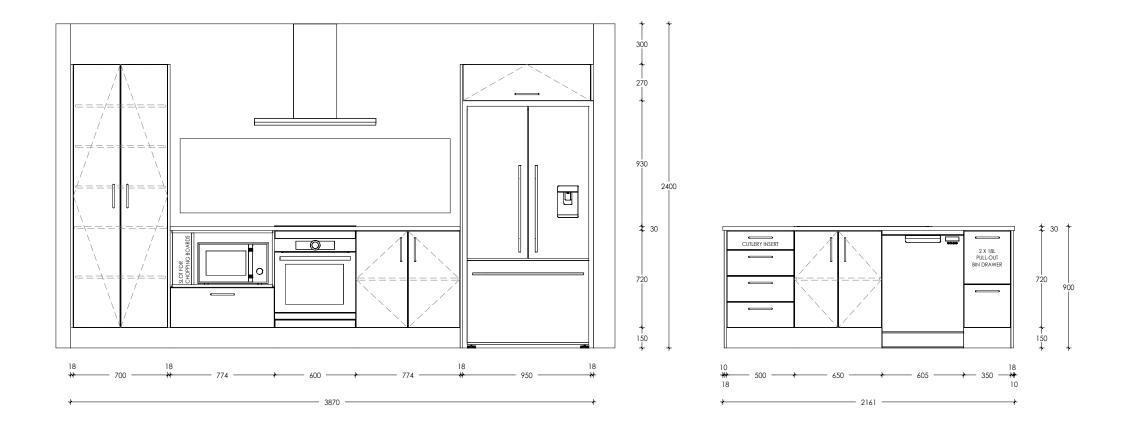

## Kitchen

| ŀ |       |    | Client:       | Russell Lilley Construction | Designer: | Beck   | Please note that all dimensions provided are subject<br>to verification on job site and adjustment to fit job<br>conditions. 3D renders are an artistic interpretation<br>of the general appearance of the design, they are<br>not an exact rendition therefore colours etc may<br>vary. This design must not be released or copied until<br>after job order has been placed |
|---|-------|----|---------------|-----------------------------|-----------|--------|------------------------------------------------------------------------------------------------------------------------------------------------------------------------------------------------------------------------------------------------------------------------------------------------------------------------------------------------------------------------------|
|   | HAGI  | EY | Project Name: | George Street Unit 1        | Date:     |        |                                                                                                                                                                                                                                                                                                                                                                              |
|   | КІТСН |    | Site Address: | 30 George Street, Rolleston | Page:     | 1 of 4 |                                                                                                                                                                                                                                                                                                                                                                              |

## **Kitchen**

| H |        | Client:       | Russell Lilley Construction | Designer: | Веск      | Please note that all dimensions provided are subject<br>to verification on job site and adjustment to fit job<br>conditions. 3D renders are an artistic interpretation<br>of the general appearance of the design, they are<br>not an exact rendition therefore colours etc may<br>vary. This design must not be released or copied until<br>after job order has been placed |
|---|--------|---------------|-----------------------------|-----------|-----------|------------------------------------------------------------------------------------------------------------------------------------------------------------------------------------------------------------------------------------------------------------------------------------------------------------------------------------------------------------------------------|
|   | HAGL   | Project Name: | George Street Unit 1        | Date:     | 23 May 23 |                                                                                                                                                                                                                                                                                                                                                                              |
|   | КІТСНЕ |               | 30 George Street, Rolleston | Page:     |           |                                                                                                                                                                                                                                                                                                                                                                              |