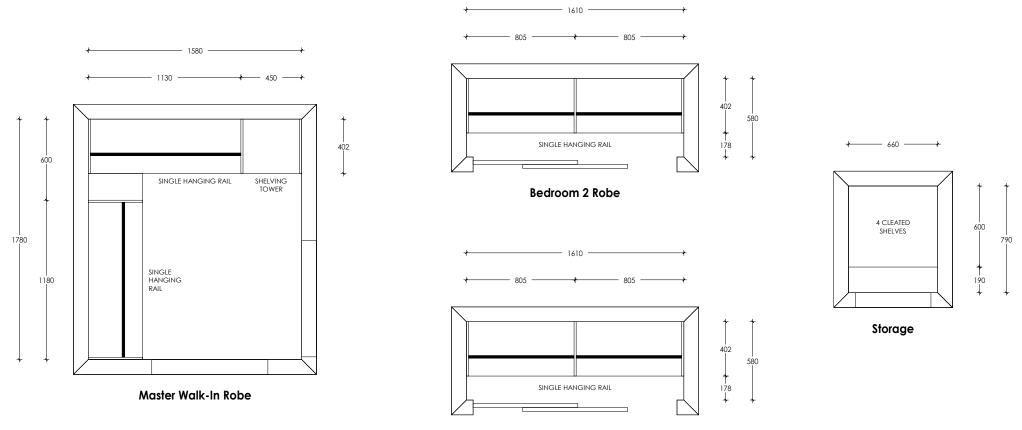

## Robes / Storage

|    |                 |        | Client:                     | Russell Lilley Construction | Designer: | Beck                                                                                   | Please note that all dimensions provided are subject<br>to verification on job site and adjustment to fit job<br>conditions. 3D renders are an artistic interpretation<br>of the general appearance of the design, they are<br>not an exact rendition therefore colours etc may |
|----|-----------------|--------|-----------------------------|-----------------------------|-----------|----------------------------------------------------------------------------------------|---------------------------------------------------------------------------------------------------------------------------------------------------------------------------------------------------------------------------------------------------------------------------------|
| ΗK | ΞK              | HAGLEY | Project Name:               | George Street Unit 1        | Date:     | 23 May 23                                                                              |                                                                                                                                                                                                                                                                                 |
|    | K I T C H E N S |        | 30 George Street, Rolleston | Page:                       | 4 of 4    | vary. This design must not be released or copied until after job order has been placed |                                                                                                                                                                                                                                                                                 |