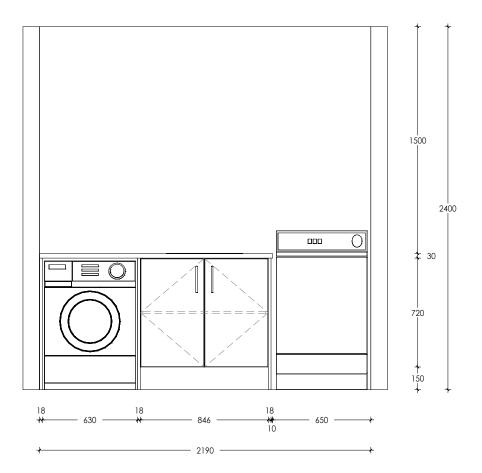

|  | Laundry   |               |                             |           |           |                                                                                                                                                                                                                                                                                                                                                                              |
|--|-----------|---------------|-----------------------------|-----------|-----------|------------------------------------------------------------------------------------------------------------------------------------------------------------------------------------------------------------------------------------------------------------------------------------------------------------------------------------------------------------------------------|
|  | HAGLEY    | Client:       | Russell Lilley Construction | Designer: | Beck      | Please note that all dimensions provided are subject<br>to verification on job site and adjustment to fit job<br>conditions. 3D renders are an artistic interpretation<br>of the general appearance of the design, they are<br>not an exact rendition therefore colours etc may<br>vary. This design must not be released or copied until<br>after job order has been placed |
|  |           | Project Name: | George Street Unit 1        | Date:     | 23 May 23 |                                                                                                                                                                                                                                                                                                                                                                              |
|  | KITCHEN S |               | 30 George Street, Rolleston | Page:     | 3 of 4    |                                                                                                                                                                                                                                                                                                                                                                              |