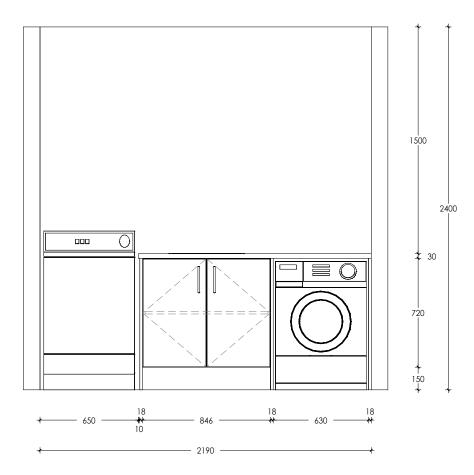

| Lαι | Jndry    |               |                             |           |        |                                                                                                                                                                                                                                                                                                                                                                              |
|-----|----------|---------------|-----------------------------|-----------|--------|------------------------------------------------------------------------------------------------------------------------------------------------------------------------------------------------------------------------------------------------------------------------------------------------------------------------------------------------------------------------------|
|     | HAGLEY   | Client:       | Russell Lilley Construction | Designer: | Beck   | Please note that all dimensions provided are subject<br>to verification on job site and adjustment to fit job<br>conditions. 3D renders are an artistic interpretation<br>of the general appearance of the design, they are<br>not an exact rendition therefore colours etc may<br>vary. This design must not be released or copied until<br>after job order has been placed |
|     |          | Project Name: | George Street Unit 2        | Date:     |        |                                                                                                                                                                                                                                                                                                                                                                              |
|     | KITCHENS | Site Address: | 30 George Street, Rolleston | Page:     | 3 of 4 |                                                                                                                                                                                                                                                                                                                                                                              |