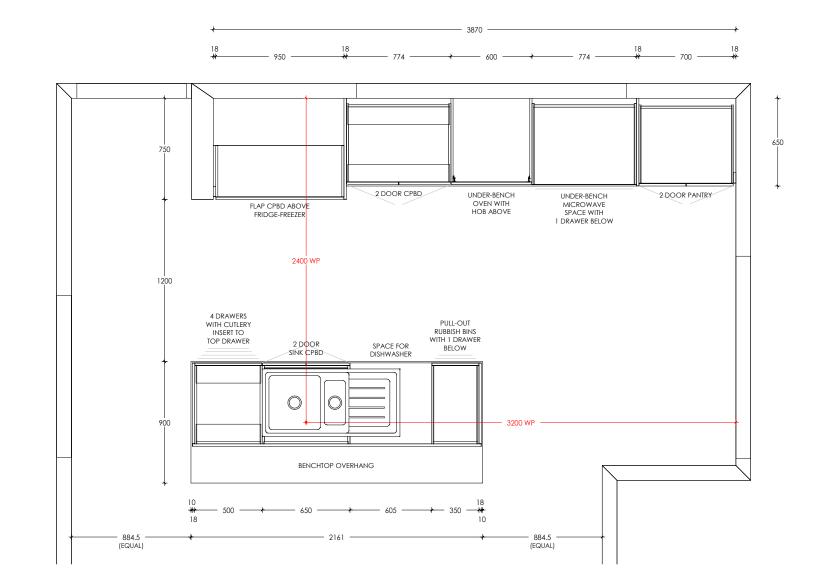

## Kitchen

| K |        | Client:       | Russell Lilley Construction | Designer: | Веск      | Please note that all dimensions provided are subject<br>to verification on job site and adjustment to fit job<br>conditions. 3D renders are an artistic interpretation<br>of the general appearance of the design, they are<br>not an exact rendition therefore colours etc may<br>vary. This design must not be released or copied until<br>after job order has been placed |
|---|--------|---------------|-----------------------------|-----------|-----------|------------------------------------------------------------------------------------------------------------------------------------------------------------------------------------------------------------------------------------------------------------------------------------------------------------------------------------------------------------------------------|
|   | HAGLI  | Project Name: | George Street Unit 2        | Date:     | 23 May 23 |                                                                                                                                                                                                                                                                                                                                                                              |
|   | КІТСНЕ |               | 30 George Street, Rolleston | Page:     |           |                                                                                                                                                                                                                                                                                                                                                                              |

## **Kitchen**

| H |          | Client:       | Russell Lilley Construction | Designer: | Веск         | Please note that all dimensions provided are subject<br>to verification on job site and adjustment to fit job<br>conditions. 3D renders are an artistic interpretation<br>of the general appearance of the design, they are<br>not an exact rendition therefore colours etc may<br>vary. This design must not be released or copied until<br>after job order has been placed |
|---|----------|---------------|-----------------------------|-----------|--------------|------------------------------------------------------------------------------------------------------------------------------------------------------------------------------------------------------------------------------------------------------------------------------------------------------------------------------------------------------------------------------|
|   | HAGLEY   | Project Name: | George Street Unit 2        | Date:     | 23 May 23    |                                                                                                                                                                                                                                                                                                                                                                              |
|   | KITCHENS | Site Address: | 30 George Street, Rolleston | Page:     | <b>•</b> • • |                                                                                                                                                                                                                                                                                                                                                                              |