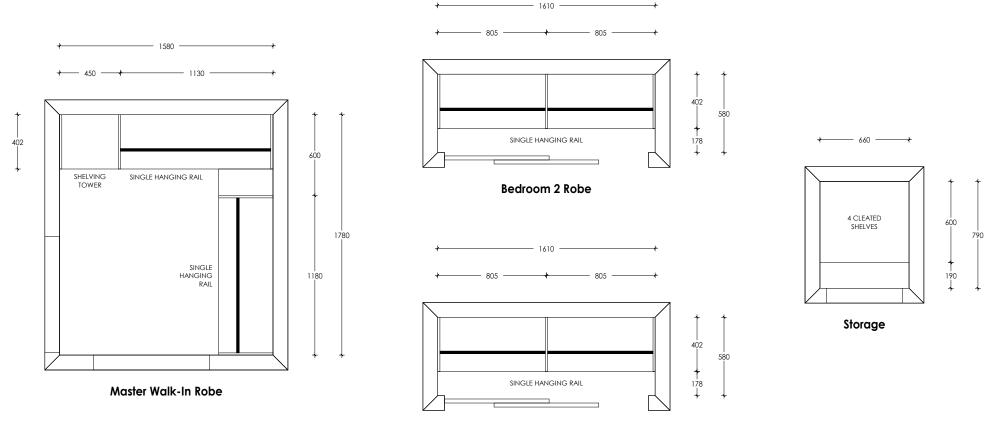

## Robes / Storage

|  | HAGLEY<br>KITCHENS | Client:       | Russell Lilley Construction | Designer: | Веск      | Please note that all dimensions provided are subject<br>to verification on job site and adjustment to fit job<br>conditions. 3D renders are an artistic interpretation<br>of the general appearance of the design, they are<br>not an exact rendition therefore colours etc may<br>vary. This design must not be released or copied until<br>after job order has been placed |
|--|--------------------|---------------|-----------------------------|-----------|-----------|------------------------------------------------------------------------------------------------------------------------------------------------------------------------------------------------------------------------------------------------------------------------------------------------------------------------------------------------------------------------------|
|  |                    | Project Name: | George Street Unit 2        | Date:     | 23 May 23 |                                                                                                                                                                                                                                                                                                                                                                              |
|  |                    |               | 30 George Street, Rolleston | Page:     | 4 of 4    |                                                                                                                                                                                                                                                                                                                                                                              |