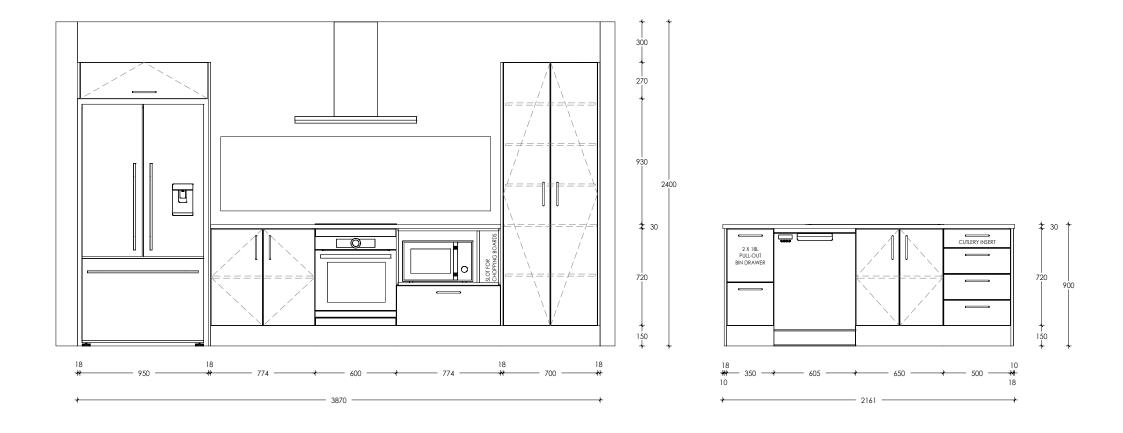

## Kitchen

| K |        | Client:       | Russell Lilley Construction | Designer: | Веск      | Please note that all dimensions provided are subject<br>to verification on job site and adjustment to fit job<br>conditions. 3D renders are an artistic interpretation<br>of the general appearance of the design, they are<br>not an exact rendition therefore colours etc may<br>vary. This design must not be released or copied until<br>after job order has been placed |
|---|--------|---------------|-----------------------------|-----------|-----------|------------------------------------------------------------------------------------------------------------------------------------------------------------------------------------------------------------------------------------------------------------------------------------------------------------------------------------------------------------------------------|
|   | HAGLI  | Project Name: | George Street Unit 2        | Date:     | 23 May 23 |                                                                                                                                                                                                                                                                                                                                                                              |
|   | КІТСНЕ |               | 30 George Street, Rolleston | Page:     |           |                                                                                                                                                                                                                                                                                                                                                                              |

## **Kitchen**

| H |          | Client:       | Russell Lilley Construction | Designer: | Веск         | Please note that all dimensions provided are subject<br>to verification on job site and adjustment to fit job<br>conditions. 3D renders are an artistic interpretation<br>of the general appearance of the design, they are<br>not an exact rendition therefore colours etc may<br>vary. This design must not be released or copied until<br>after job order has been placed |
|---|----------|---------------|-----------------------------|-----------|--------------|------------------------------------------------------------------------------------------------------------------------------------------------------------------------------------------------------------------------------------------------------------------------------------------------------------------------------------------------------------------------------|
|   | HAGLEY   | Project Name: | George Street Unit 2        | Date:     | 23 May 23    |                                                                                                                                                                                                                                                                                                                                                                              |
|   | KITCHENS | Site Address: | 30 George Street, Rolleston | Page:     | <b>•</b> • • |                                                                                                                                                                                                                                                                                                                                                                              |