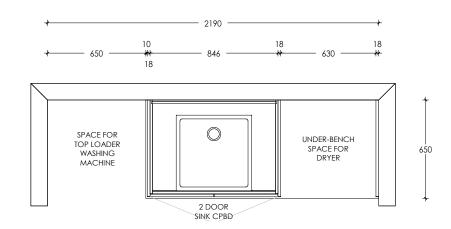

| Lαι | Jndry    |               |                             |           |        |                                                                                                                                                                                                                                                                                                                                                                              |
|-----|----------|---------------|-----------------------------|-----------|--------|------------------------------------------------------------------------------------------------------------------------------------------------------------------------------------------------------------------------------------------------------------------------------------------------------------------------------------------------------------------------------|
|     | HAGLEY   | Client:       | Russell Lilley Construction | Designer: | Beck   | Please note that all dimensions provided are subject<br>to verification on job site and adjustment to fit job<br>conditions. 3D renders are an artistic interpretation<br>of the general appearance of the design, they are<br>not an exact rendition therefore colours etc may<br>vary. This design must not be released or copied until<br>after job order has been placed |
|     |          | Project Name: | George Street Unit 2        | Date:     |        |                                                                                                                                                                                                                                                                                                                                                                              |
|     | KITCHENS | Site Address: | 30 George Street, Rolleston | Page:     | 3 of 4 |                                                                                                                                                                                                                                                                                                                                                                              |