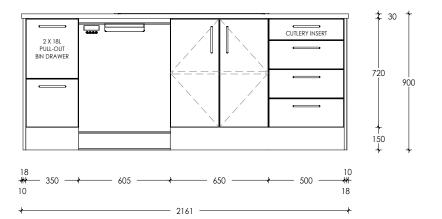

## **Kitchen**

|  | HAGLEY<br>KITCHENS | Client:       | Russell Lilley Construction | Designer: | веск      | Please note that all dimensions provided are subject<br>to verification on job site and adjustment to fit job<br>conditions. 3D renders are an artistic interpretation<br>of the general appearance of the design, they are<br>not an exact rendition therefore colours etc may<br>vary. This design must not be released or copied until<br>after job order has been placed |
|--|--------------------|---------------|-----------------------------|-----------|-----------|------------------------------------------------------------------------------------------------------------------------------------------------------------------------------------------------------------------------------------------------------------------------------------------------------------------------------------------------------------------------------|
|  |                    | Project Name: | George Street Unit 3        | Date:     | 23 May 23 |                                                                                                                                                                                                                                                                                                                                                                              |
|  |                    | Site Address: | 30 George Street, Rolleston | Page:     |           |                                                                                                                                                                                                                                                                                                                                                                              |

## **Kitchen**

| K |          | Client:       | Russell Lilley Construction | Designer: | Веск         | Please note that all dimensions provided are subject<br>to verification on job site and adjustment to fit job<br>conditions. 3D renders are an artistic interpretation<br>of the general appearance of the design, they are<br>not an exact rendition therefore colours etc may<br>vary. This design must not be released or copied until<br>after job order has been placed |
|---|----------|---------------|-----------------------------|-----------|--------------|------------------------------------------------------------------------------------------------------------------------------------------------------------------------------------------------------------------------------------------------------------------------------------------------------------------------------------------------------------------------------|
|   | HAGLEY   | Project Name: | George Street Unit 3        | Date:     | 23 May 23    |                                                                                                                                                                                                                                                                                                                                                                              |
|   | KITCHENS | Site Address: | 30 George Street, Rolleston | Page:     | <b>•</b> • • |                                                                                                                                                                                                                                                                                                                                                                              |