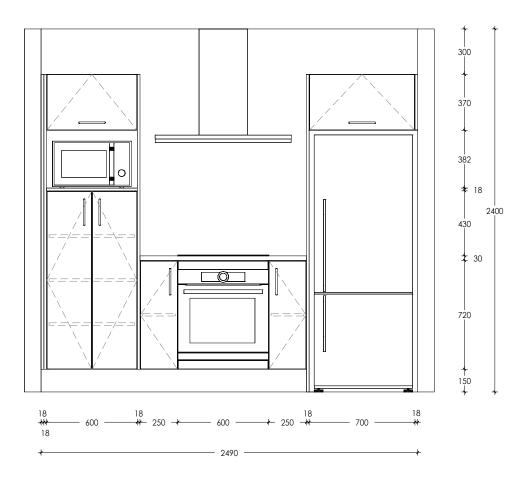

## **Kitchen**

|  | HAGLEY<br>KITCHENS | Client:       | Russell Lilley Construction | Designer: | веск      | Please note that all dimensions provided are subject<br>to verification on job site and adjustment to fit job<br>conditions. 3D renders are an artistic interpretation<br>of the general appearance of the design, they are<br>not an exact rendition therefore colours etc may<br>vary. This design must not be released or copied until<br>after job order has been placed |
|--|--------------------|---------------|-----------------------------|-----------|-----------|------------------------------------------------------------------------------------------------------------------------------------------------------------------------------------------------------------------------------------------------------------------------------------------------------------------------------------------------------------------------------|
|  |                    | Project Name: | George Street Unit 3        | Date:     | 23 May 23 |                                                                                                                                                                                                                                                                                                                                                                              |
|  |                    | Site Address: | 30 George Street, Rolleston | Page:     |           |                                                                                                                                                                                                                                                                                                                                                                              |

## **Kitchen**

| K |          | Client:       | Russell Lilley Construction | Designer: | Веск         | Please note that all dimensions provided are subject<br>to verification on job site and adjustment to fit job<br>conditions. 3D renders are an artistic interpretation<br>of the general appearance of the design, they are<br>not an exact rendition therefore colours etc may<br>vary. This design must not be released or copied until<br>after job order has been placed |
|---|----------|---------------|-----------------------------|-----------|--------------|------------------------------------------------------------------------------------------------------------------------------------------------------------------------------------------------------------------------------------------------------------------------------------------------------------------------------------------------------------------------------|
|   | HAGLEY   | Project Name: | George Street Unit 3        | Date:     | 23 May 23    |                                                                                                                                                                                                                                                                                                                                                                              |
|   | KITCHENS | Site Address: | 30 George Street, Rolleston | Page:     | <b>•</b> • • |                                                                                                                                                                                                                                                                                                                                                                              |