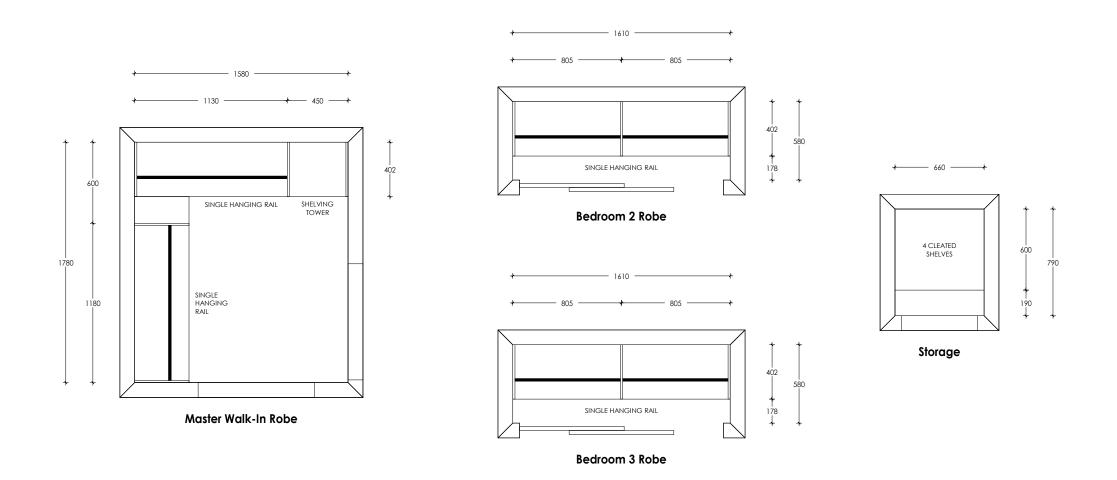

## Robes / Storage

|  |          | HAGLEY        | Client:                     | Russell Lilley Construction | Designer: | Веск                                                                                   | Please note that all dimensions provided are subject<br>to verification on job site and adjustment to fit job<br>conditions. 3D renders are an artistic interpretation<br>of the general appearance of the design, they are<br>not an exact rendition therefore colours etc may |
|--|----------|---------------|-----------------------------|-----------------------------|-----------|----------------------------------------------------------------------------------------|---------------------------------------------------------------------------------------------------------------------------------------------------------------------------------------------------------------------------------------------------------------------------------|
|  | IFΚ      |               | Project Name:               | George Street Unit 3        | Date:     | 23 May 23                                                                              |                                                                                                                                                                                                                                                                                 |
|  | KITCHENS | Site Address: | 30 George Street, Rolleston | Page:                       |           | vary. This design must not be released or copied until after job order has been placed |                                                                                                                                                                                                                                                                                 |