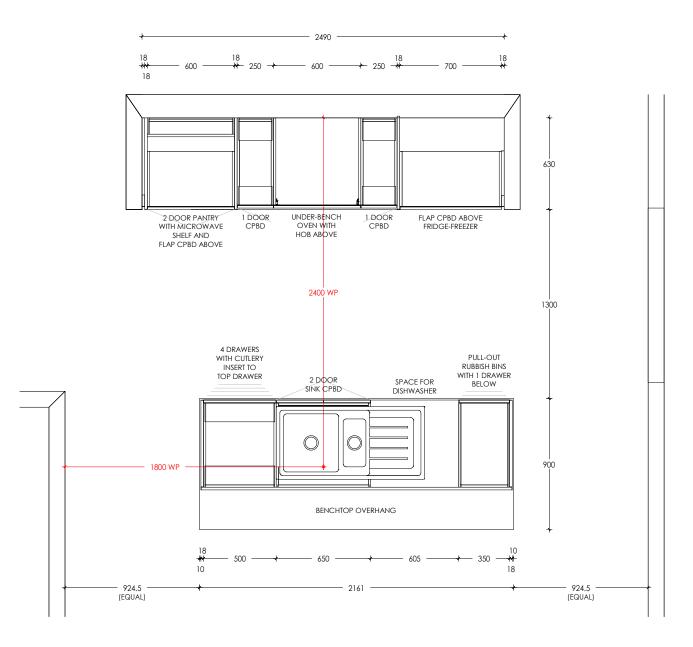

## **Kitchen**

|  | HAGLEY<br>KITCHENS | Client:       | Russell Lilley Construction | Designer: | веск      | Please note that all dimensions provided are subject<br>to verification on job site and adjustment to fit job<br>conditions. 3D renders are an artistic interpretation<br>of the general appearance of the design, they are<br>not an exact rendition therefore colours etc may<br>vary. This design must not be released or copied until<br>after job order has been placed |
|--|--------------------|---------------|-----------------------------|-----------|-----------|------------------------------------------------------------------------------------------------------------------------------------------------------------------------------------------------------------------------------------------------------------------------------------------------------------------------------------------------------------------------------|
|  |                    | Project Name: | George Street Unit 3        | Date:     | 23 May 23 |                                                                                                                                                                                                                                                                                                                                                                              |
|  |                    | Site Address: | 30 George Street, Rolleston | Page:     |           |                                                                                                                                                                                                                                                                                                                                                                              |

## **Kitchen**

| K |          | Client:       | Russell Lilley Construction | Designer: | Веск         | Please note that all dimensions provided are subject<br>to verification on job site and adjustment to fit job<br>conditions. 3D renders are an artistic interpretation<br>of the general appearance of the design, they are<br>not an exact rendition therefore colours etc may<br>vary. This design must not be released or copied until<br>after job order has been placed |
|---|----------|---------------|-----------------------------|-----------|--------------|------------------------------------------------------------------------------------------------------------------------------------------------------------------------------------------------------------------------------------------------------------------------------------------------------------------------------------------------------------------------------|
|   | HAGLEY   | Project Name: | George Street Unit 3        | Date:     | 23 May 23    |                                                                                                                                                                                                                                                                                                                                                                              |
|   | KITCHENS | Site Address: | 30 George Street, Rolleston | Page:     | <b>•</b> • • |                                                                                                                                                                                                                                                                                                                                                                              |