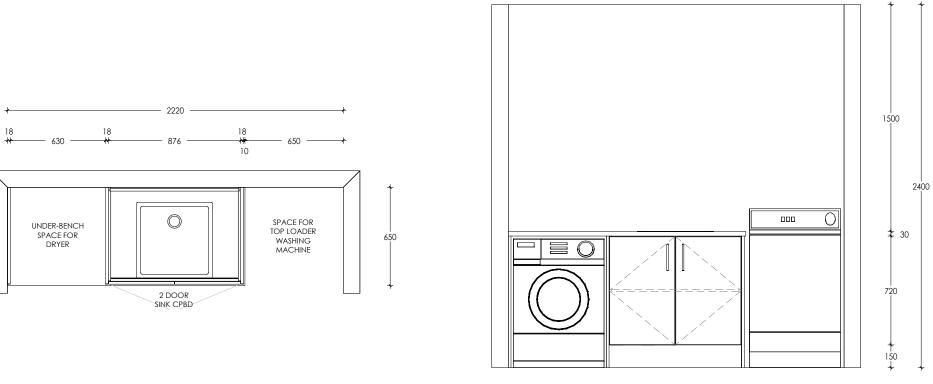

| Laundry |          |               |                             |           |           |                                                                                                                                                                                                                                                                                                                                                                              |  |  |
|---------|----------|---------------|-----------------------------|-----------|-----------|------------------------------------------------------------------------------------------------------------------------------------------------------------------------------------------------------------------------------------------------------------------------------------------------------------------------------------------------------------------------------|--|--|
|         | HAGLEY   | Client:       | Russell Lilley Construction | Designer: | Beck      | Please note that all dimensions provided are subject<br>to verification on job site and adjustment to fit job<br>conditions. 3D renders are an artistic interpretation<br>of the general appearance of the design, they are<br>not an exact rendition therefore colours etc may<br>vary. This design must not be released or copied until<br>after job order has been placed |  |  |
|         |          | Project Name: | George Street Unit 3        | Date:     | 23 May 23 |                                                                                                                                                                                                                                                                                                                                                                              |  |  |
|         | KITCHENS | Site Address: | 30 George Street, Rolleston | Page:     | 3 of 4    |                                                                                                                                                                                                                                                                                                                                                                              |  |  |