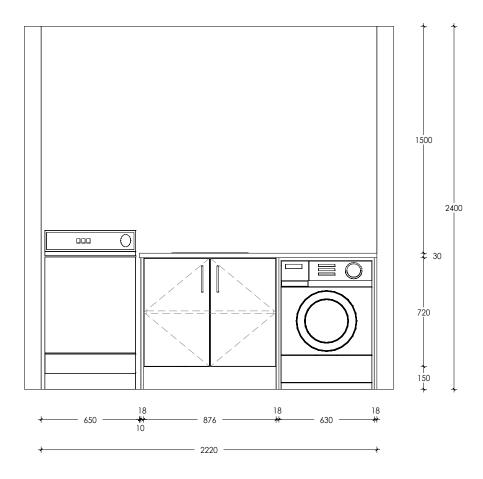

|
|   | KITCHENS |               | 30 George Street, Rolleston | Page:     | 2 of 4    |                                                                                                                                                                                                                                                                                                                                                                              |







## Laundry



Master Walk-In Robe



1610 \_\_\_\_\_



Bedroom 3 Robe



Storage

## Robes / Storage

|  |  | HAGLEY | Client:       | Russell Lilley Construction | Designer: | Веск      | Please note that all dimensions provided are subject<br>to verification on job site and adjustment to fit job<br>conditions. 3D renders are an artistic interpretation<br>of the general appearance of the design, they are<br>not an exact rendition therefore colours etc may<br>vary. This design must not be released or copied until<br>after job order has been placed |
|--|--|--------|---------------|-----------------------------|-----------|-----------|-------------------------------------------------------------------------------------------------------------------------------------------------------