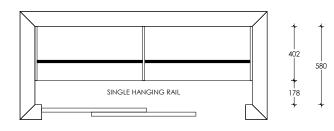

## Laundry

Master Walk-In Robe

1610 \_\_\_\_\_

Bedroom 3 Robe

Storage

## Robes / Storage

|  |  | HAGLEY | Client:       | Russell Lilley Construction | Designer: | Веск      | Please note that all dimensions provided are subject<br>to verification on job site and adjustment to fit job<br>conditions. 3D renders are an artistic interpretation<br>of the general appearance of the design, they are<br>not an exact rendition therefore colours etc may<br>vary. This design must not be released or copied until<br>after job order has been placed |
|--|--|--------|---------------|-----------------------------|-----------|-----------|------------------------------------------------------------------------------------------------------------------------------------------------------------------------------------------------------------------------------------------------------------------------------------------------------------------------------------------------------------------------------|
|  |  |        | Project Name: | George Street Unit 4        | Date:     | 23 May 23 |                                                                                                                                                                                                                                                                                                                                                                              |
|  |  |        | Site Address: | 30 George Street, Rolleston | Page:     | 4 of 4    |                                                                                                                                                                                                                                                                                                                                                                              |