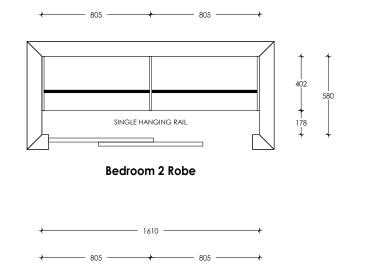

## Laundry

Master Walk-In Robe

1610 \_\_\_\_\_

Bedroom 3 Robe

Storage

## Robes / Storage

|  |  | HAGLEY | Client:       | Russell Lilley Construction | Designer: | Веск      | Please note that all dimensions provided are subject<br>to verification on job site and adjustment to fit job<br>conditions. 3D renders are an artistic interpretation<br>of the general appearance of the design, they are<br>not an exact rendition therefore colours etc may<br>vary. This design must not be released or copied until<br>after job order has been placed |
|--|--|--------|---------------|-----------------------------|-----------|-----------|------------------------------------------------------------------------------------------------------------------------------------------------------------------------------------------------------------------------------------------------------------------------------------------------------------------------------------------------------------------------------|
|  |  |        | Project Name: | George Street Unit 4        | Date:     | 23 May 23 |                                                                                                                                                                                                                                                                                                                                                                              |
|  |  |        | Site Address: | 30 George Street, Rolleston | Page:     | 4 of 4    |                                                                                                                                                                                                                                                                                                                                                                              |