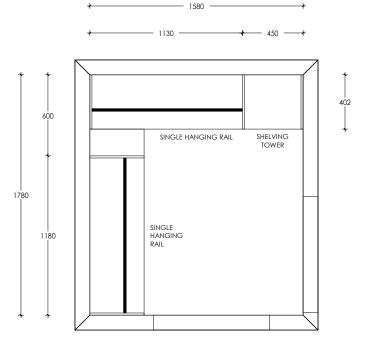

|
|   | KITCHENS |               | 30 George Street, Rolleston | Page:     | 2 of 4    |                                                                                                                                                                                                                                                                                                                                                                              |







## Laundry



Master Walk-In Robe



1610 \_\_\_\_\_



Bedroom 3 Robe



Storage

## Robes / Storage

|  |  | HAGLEY | Client:       | Russell Lilley Construction | Designer: | Веск      | Please note that all dimensions provided are subject<br>to verification on job site and adjustment to fit job<br>conditions. 3D renders are an artistic interpretation<br>of the general appearance of the design, they are<br>not an exact rendition therefore colours etc may<br>vary. This design must not be released or copied until<br>after job order has been placed |
|--|--|--------|---------------|-----------------------------|-----------|-----------|-------------------------------------------------------------------------------------------------------------------------------------------------------------------------