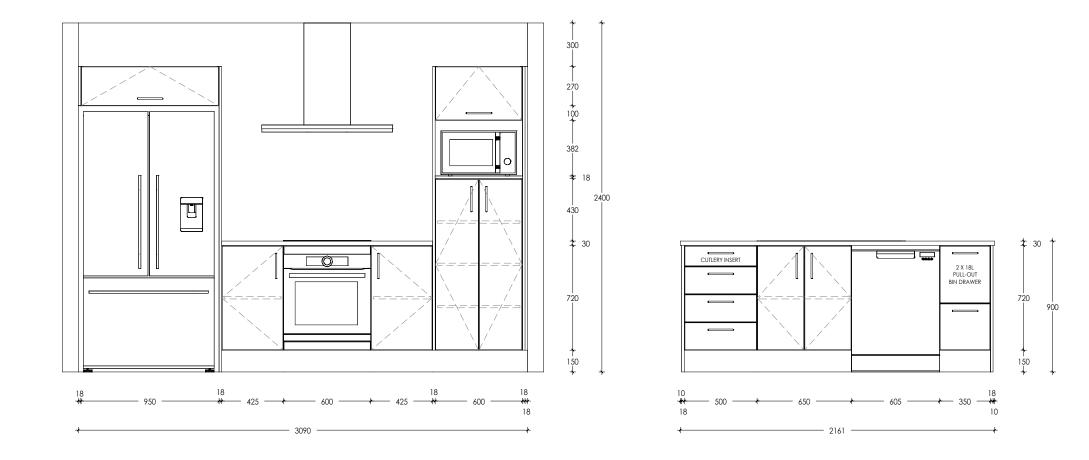

## **Kitchen**

|  |   |        | Client:       | Russell Lilley Construction | Designer: | Веск      | Please note that all dimensions provided are subject<br>to verification on job site and adjustment to fit job<br>conditions. 3D renders are an artistic interpretation<br>of the general appearance of the design, they are<br>not an exact rendition therefore colours etc may<br>vary. This design must not be released or copied until<br>after job order has been placed |
|--|---|--------|---------------|-----------------------------|-----------|-----------|------------------------------------------------------------------------------------------------------------------------------------------------------------------------------------------------------------------------------------------------------------------------------------------------------------------------------------------------------------------------------|
|  | Е | AGLEY  | Project Name: | George Street Unit 4        | Date:     | 23 May 23 |                                                                                                                                                                                                                                                                                                                                                                              |
|  |   | ΤΟΗΕΝΣ | Site Address: | 30 George Street, Rolleston | Page:     |           |                                                                                                                                                                                                                                                                                                                                                                              |

## **Kitchen**

| H |          | Client:       | Russell Lilley Construction | Designer: | Веск      | Please note that all dimensions provided are subject<br>to verification on job site and adjustment to fit job<br>conditions. 3D renders are an artistic interpretation<br>of the general appearance of the design, they are<br>not an exact rendition therefore colours etc may<br>vary. This design must not be released or copied until<br>after job order has been placed |
|---|----------|---------------|-----------------------------|-----------|-----------|------------------------------------------------------------------------------------------------------------------------------------------------------------------------------------------------------------------------------------------------------------------------------------------------------------------------------------------------------------------------------|
|   | HAGLEY   | Project Name: | George Street Unit 4        | Date:     | 23 May 23 |                                                                                                                                                                                                                                                                                                                                                                              |
|   | KITCHENS |               | 30 George Street, Rolleston | Page:     | 2 of 4    |                                                                                                                                                                                                                                                                                                                                                                              |