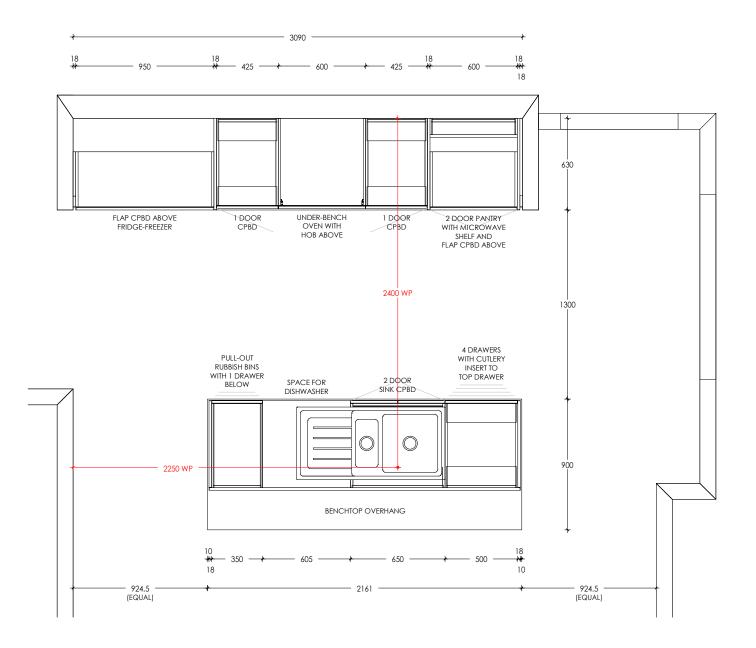

## **Kitchen**

|  |   |        | Client:       | Russell Lilley Construction | Designer: | Веск      | Please note that all dimensions provided are subject<br>to verification on job site and adjustment to fit job<br>conditions. 3D renders are an artistic interpretation<br>of the general appearance of the design, they are<br>not an exact rendition therefore colours etc may<br>vary. This design must not be released or copied until<br>after job order has been placed |
|--|---|--------|---------------|-----------------------------|-----------|-----------|------------------------------------------------------------------------------------------------------------------------------------------------------------------------------------------------------------------------------------------------------------------------------------------------------------------------------------------------------------------------------|
|  | Е | AGLEY  | Project Name: | George Street Unit 4        | Date:     | 23 May 23 |                                                                                                                                                                                                                                                                                                                                                                              |
|  |   | ΤΟΗΕΝΣ | Site Address: | 30 George Street, Rolleston | Page:     |           |                                                                                                                                                                                                                                                                                                                                                                              |

## **Kitchen**

| H |          | Client:       | Russell Lilley Construction | Designer: | Веск      | Please note that all dimensions provided are subject<br>to verification on job site and adjustment to fit job<br>conditions. 3D renders are an artistic interpretation<br>of the general appearance of the design, they are<br>not an exact rendition therefore colours etc may<br>vary. This design must not be released or copied until<br>after job order has been placed |
|---|----------|---------------|-----------------------------|-----------|-----------|------------------------------------------------------------------------------------------------------------------------------------------------------------------------------------------------------------------------------------------------------------------------------------------------------------------------------------------------------------------------------|
|   | HAGLEY   | Project Name: | George Street Unit 4        | Date:     | 23 May 23 |                                                                                                                                                                                                                                                                                                                                                                              |
|   | KITCHENS |               | 30 George Street, Rolleston | Page:     | 2 of 4    |                                                                                                                                                                                                                                                                                                                                                                              |