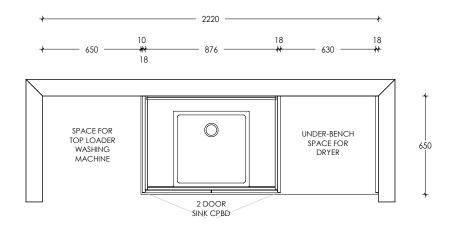

## **Kitchen**

|  |   |        | Client:       | Russell Lilley Construction | Designer: | Веск      | Please note that all dimensions provided are subject<br>to verification on job site and adjustment to fit job<br>conditions. 3D renders are an artistic interpretation<br>of the general appearance of the design, they are<br>not an exact rendition therefore colours etc may<br>vary. This design must not be released or copied until<br>after job order has been placed |
|--|---|--------|---------------|-----------------------------|-----------|-----------|------------------------------------------------------------------------------------------------------------------------------------------------------------------------------------------------------------------------------------------------------------------------------------------------------------------------------------------------------------------------------|
|  | Е | AGLEY  | Project Name: | George Street Unit 4        | Date:     | 23 May 23 |                                                                                                                                                                                                                                                                                                                                                                              |
|  |   | ΤΟΗΕΝΣ | Site Address: | 30 George Street, Rolleston | Page:     |           |                                                                                                                                                                                                                                                                                                                                                                              |

## **Kitchen**

| H |          | Client:       | Russell Lilley Construction | Designer: | Веск      | Please note that all dimensions provided are subject<br>to verification on job site and adjustment to fit job<br>conditions. 3D renders are an artistic interpretation<br>of the general appearance of the design, they are<br>not an exact rendition therefore colours etc may<br>vary. This design must not be released or copied until<br>after job order has been placed |
|---|----------|---------------|-----------------------------|-----------|-----------|------------------------------------------------------------------------------------------------------------------------------------------------------------------------------------------------------------------------------------------------------------------------------------------------------------------------------------------------------------------------------|
|   | HAGLEY   | Project Name: | George Street Unit 4        | Date:     | 23 May 23 |                                                                                                                                                                                                                                                                                                                                                                              |
|   | KITCHENS |               | 30 George Street, Rolleston | Page:     | 2 of 4    |                                                                                                                                                                                                                                                                                                                                                                              |