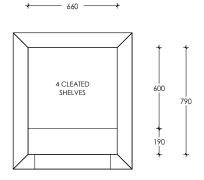

|
|   | KITCHENS |               | 30 George Street, Rolleston | Page:     | 2 of 4    |                                                                                                                                                                                                                                                                                                                                                                              |







## Laundry



Master Walk-In Robe



1610 \_\_\_\_\_



Bedroom 3 Robe



Storage

## Robes / Storage

|  |  | HAGLEY | Client:       | Russell Lilley Construction | Designer: | Веск      | Please note that all dimensions provided are subject<br>to verification on job site and adjustment to fit job<br>conditions. 3D renders are an artistic interpretation<br>of the general appearance of the design, they are<br>not an exact rendition therefore colours etc may<br>vary. This design must not be released or copied until<br>after job order has been placed |
|--|--|--------|---------------|-----------------------------|-----------|-----------|-------------------------------------------------------------------------------------------------------------------------------------------------------------------------------------------------------------------------------------