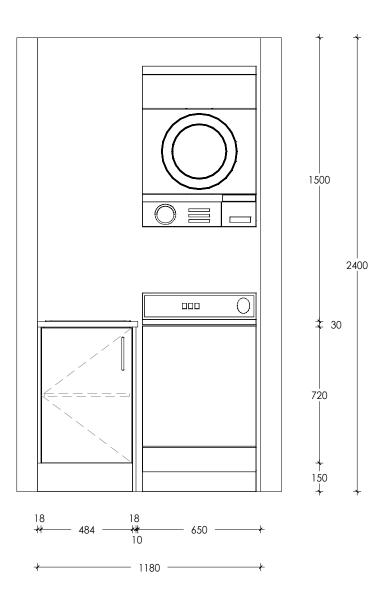

## Laundry

|  |  | HAGLEY | Client:       | Russell Lilley Construction | Designer: | Веск      | Please note that all dimensions provided are subject<br>to verification on job site and adjustment to fit job<br>conditions. 3D renders are an artistic interpretation<br>of the general appearance of the design, they are<br>not an exact rendition therefore colours etc may<br>vary. This design must not be released or copied until<br>after job order has been placed |
|--|--|--------|---------------|-----------------------------|-----------|-----------|------------------------------------------------------------------------------------------------------------------------------------------------------------------------------------------------------------------------------------------------------------------------------------------------------------------------------------------------------------------------------|
|  |  |        | Project Name: | George Street Unit 5        | Date:     | 23 May 23 |                                                                                                                                                                                                                                                                                                                                                                              |
|  |  |        | Site Address: | 30 George Street, Rolleston | Page:     |           |                                                                                                                                                                                                                                                                                                                                                                              |