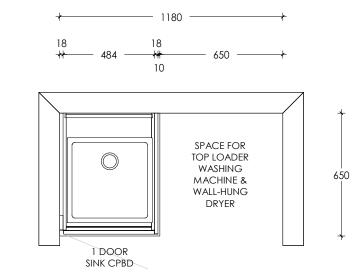

## Laundry

|  |  | HAGLEY | Client:       | Russell Lilley Construction | Designer: | Веск      | Please note that all dimensions provided are subject<br>to verification on job site and adjustment to fit job<br>conditions. 3D renders are an artistic interpretation<br>of the general appearance of the design, they are<br>not an exact rendition therefore colours etc may<br>vary. This design must not be released or copied until<br>after job order has been placed |
|--|--|--------|---------------|-----------------------------|-----------|-----------|------------------------------------------------------------------------------------------------------------------------------------------------------------------------------------------------------------------------------------------------------------------------------------------------------------------------------------------------------------------------------|
|  |  |        | Project Name: | George Street Unit 5        | Date:     | 23 May 23 |                                                                                                                                                                                                                                                                                                                                                                              |
|  |  |        | Site Address: | 30 George Street, Rolleston | Page:     |           |                                                                                                                                                                                                                                                                                                                                                                              |