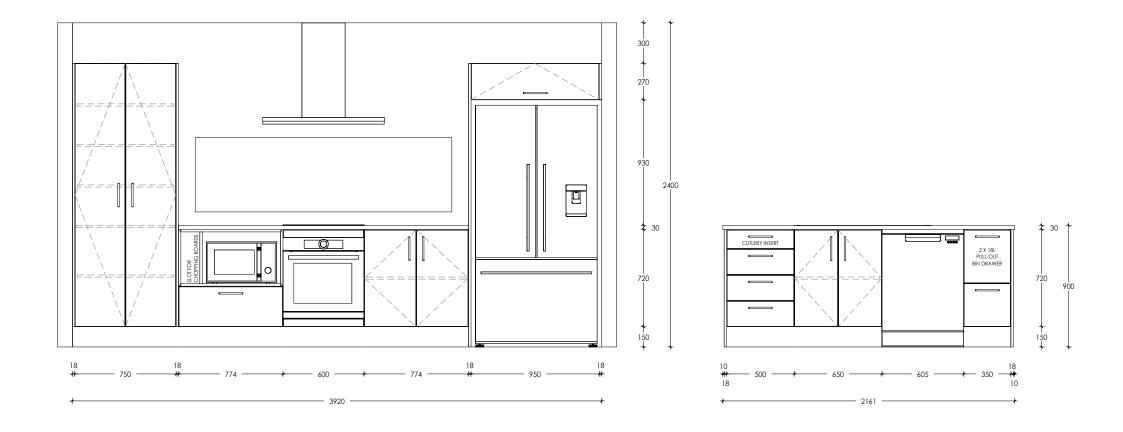

## **Kitchen**

| K |      | HAGLEY<br>KITCHENS | Client:       | Russell Lilley Construction | Designer: | Веск      | Please note that all dimensions provided are subject<br>to verification on job site and adjustment to fit job<br>conditions. 3D renders are an artistic interpretation<br>of the general appearance of the design, they are<br>not an exact rendition therefore colours etc may<br>vary. This design must not be released or copied until<br>after job order has been placed |
|---|------|--------------------|---------------|-----------------------------|-----------|-----------|------------------------------------------------------------------------------------------------------------------------------------------------------------------------------------------------------------------------------------------------------------------------------------------------------------------------------------------------------------------------------|
|   | HAGI |                    | Project Name: | George Street Unit 5        | Date:     | 23 May 23 |                                                                                                                                                                                                                                                                                                                                                                              |
|   |      |                    | Site Address: | 30 George Street, Rolleston | Page:     | 2 of 4    |                                                                                                                                                                                                                                                                                                                                                                              |