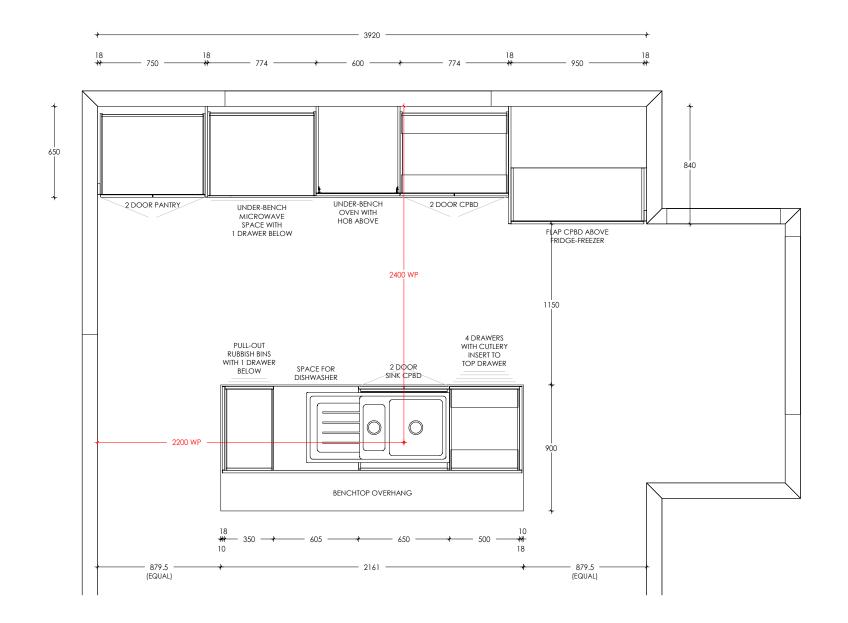

## **Kitchen**

|    |                 | Client:       | Russell Lilley Construction | Designer: | Beck   | Please note that all dimensions provided are subject<br>to verification on job site and adjustment to fit job<br>conditions. 3D renders are an artistic interpretation<br>of the general appearance of the design, they are<br>not an exact rendition therefore colours etc may<br>vary. This design must not be released or copied until<br>after job order has been placed |
|----|-----------------|---------------|-----------------------------|-----------|--------|------------------------------------------------------------------------------------------------------------------------------------------------------------------------------------------------------------------------------------------------------------------------------------------------------------------------------------------------------------------------------|
| FΚ | HAGLEY          | Project Name: | George Street Unit 5        | Date:     |        |                                                                                                                                                                                                                                                                                                                                                                              |
|    | K I T C H E N S | Site Address: | 30 George Street, Rolleston | Page:     | 1 of 4 |                                                                                                                                                                                                                                                                                                                                                                              |