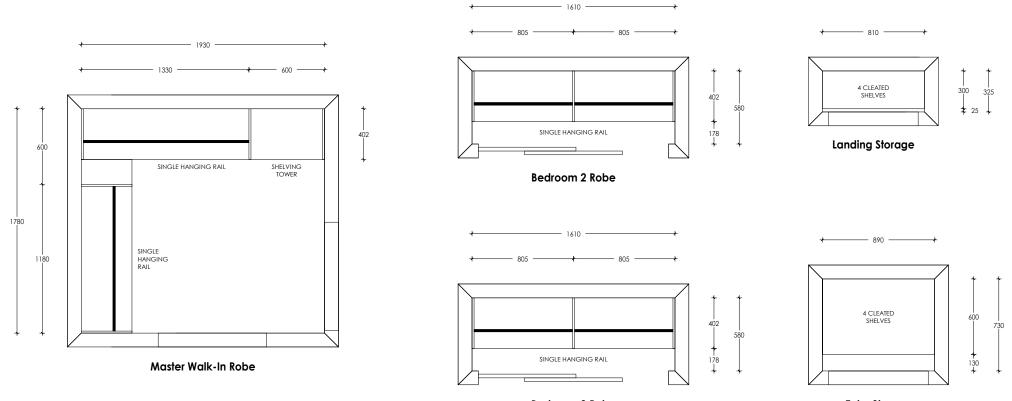

Bedroom 3 Robe

Entry Storage

## Robes / Storage

| K |     | HAGLEY | Client:       | Russell Lilley Construction | Designer: | Веск      | Please note that all dimensions provided are subject<br>to verification on job site and adjustment to fit job<br>conditions. 3D renders are an artistic interpretation<br>of the general appearance of the design, they are<br>not an exact rendition therefore colours etc may<br>vary. This design must not be released or copied until<br>after job order has been placed |
|---|-----|--------|---------------|-----------------------------|-----------|-----------|------------------------------------------------------------------------------------------------------------------------------------------------------------------------------------------------------------------------------------------------------------------------------------------------------------------------------------------------------------------------------|
|   | HAG |        | Project Name: | George Street Unit 5        | Date:     | 23 May 23 |                                                                                                                                                                                                                                                                                                                                                                              |
|   |     |        |               | 30 George Street, Rolleston | Page:     | 4 of 4    |                                                                                                                                                                                                                                                                                                                                                                              |