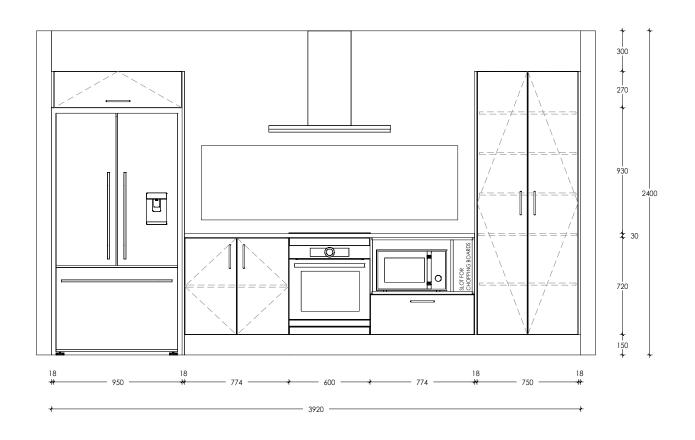

## **Kitchen**

| Client:       | Russell Lilley Construction | l |
|---------------|-----------------------------|---|
| Project Name: | George Street Unit 6        | l |
| Site Address: | 30 George Street, Rolleston | l |

| Designer: | Beck      |
|-----------|-----------|
| Date:     | 23 May 23 |
| Page:     | 2 of 4    |