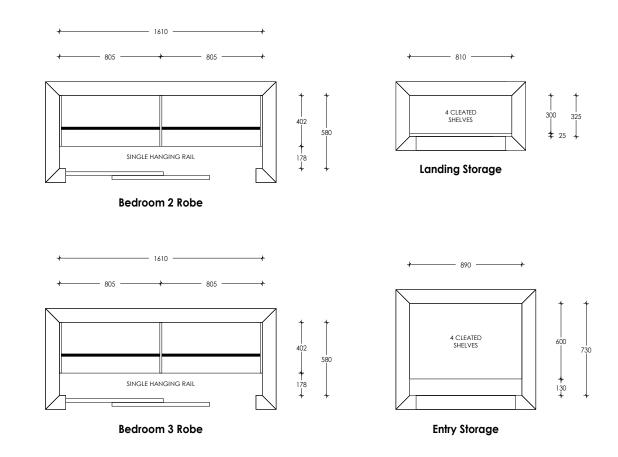

## Robes / Storage

| Client:       | Russell Lilley Construction | Desig |
|---------------|-----------------------------|-------|
| Project Name: | George Street Unit 6        | Date: |
| Site Address: | 30 George Street, Rolleston | Page  |

| Designer: | Beck      |
|-----------|-----------|
| Date:     | 23 May 23 |
| Page:     | 4 of 4    |