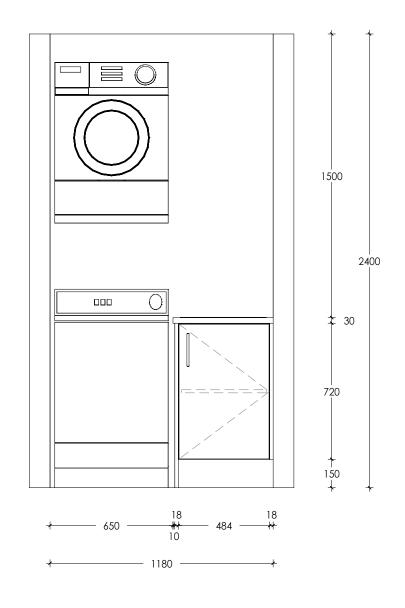

## Laundry

| Client:       | Russell Lilley Construction | Designer: | Beck      |
|---------------|-----------------------------|-----------|-----------|
| Project Name: | George Street Unit 6        | Date:     | 23 May 23 |
| Site Address: | 30 George Street, Rolleston | Page:     | 3 of 4    |