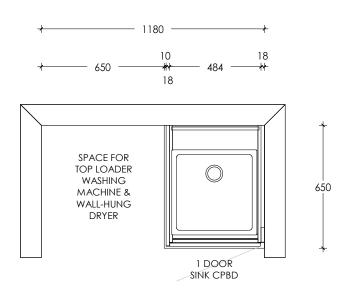

## Laundry

| Client:       | Russell Lilley Construction | Designer: | Beck      |
|---------------|-----------------------------|-----------|-----------|
| Project Name: | George Street Unit 6        | Date:     | 23 May 23 |
| Site Address: | 30 George Street, Rolleston | Page:     | 3 of 4    |