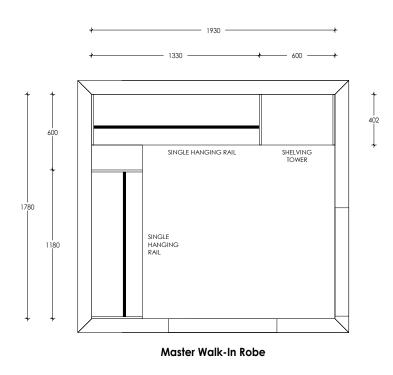

## Robes / Storage

| Client:       | Russell Lilley Construction | Desig |
|---------------|-----------------------------|-------|
| Project Name: | George Street Unit 6        | Date: |
| Site Address: | 30 George Street, Rolleston | Page  |

| Designer: | Beck      |
|-----------|-----------|
| Date:     | 23 May 23 |
| Page:     | 4 of 4    |