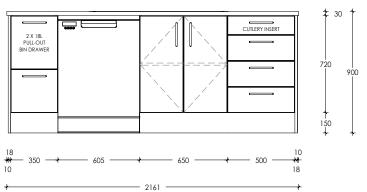

## **Kitchen**

| Client:       | Russell Lilley Construction | l |
|---------------|-----------------------------|---|
| Project Name: | George Street Unit 6        | l |
| Site Address: | 30 George Street, Rolleston | l |

| Designer: | Beck      |
|-----------|-----------|
| Date:     | 23 May 23 |
| Page:     | 2 of 4    |