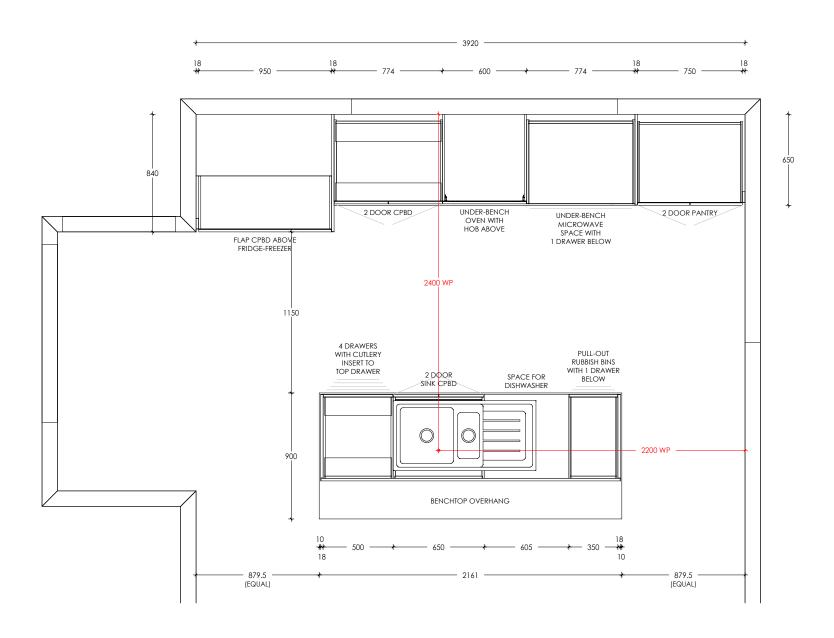

## Kitchen

| Client:       | Russell Lilley Construction | Designer: | Beck      |
|---------------|-----------------------------|-----------|-----------|
| Project Name: | George Street Unit 6        | Date:     | 23 May 23 |
| Site Address: | 30 George Street, Rolleston | Page:     | 1 of 4    |