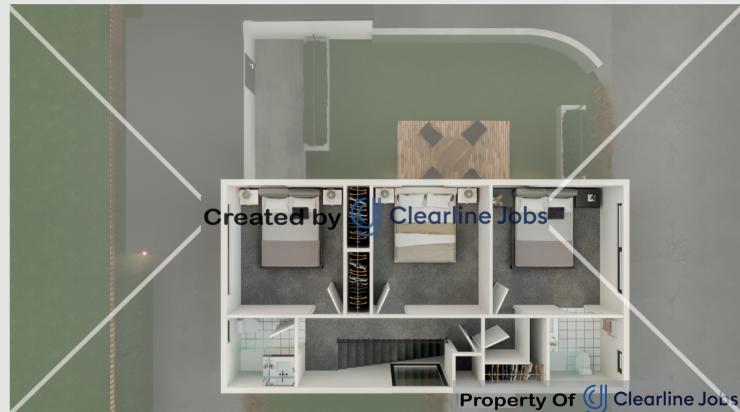

**Apartment 1** 3 Bedroom 2 Bathroom \$699,000.00 **Apartment 2** 3 Bedroom 2 Bathroom \$699,000.00 3 Bedroom 2 Bathroom **Apartment 3** \$715,000.00 **Apartment 4** 3 Bedroom 2 Bathroom \$699,000.00 **Apartment 5** 3 Bedroom 2 Bathroom \$715,000.00 3 Bedroom 2 Bathroom **Apartment 6** \$715,000.00

Two storey
Units between 124-132 sqm
Single garage
Landscaped gardens
Firewalls between each two units
Chattels:
Dishwasher
Rangehood
2 x Heat pumps per unit
Curtains
Carpet & Vinyl floor coverings

Compliance with NZ Healthy Homes
Standards
Russell Lilley Construction 10-year
guarantee
Choose your own colours for interior
painting and kitchen or use one of our
proven schemes
Exterior colour schemes designed by
Dulux