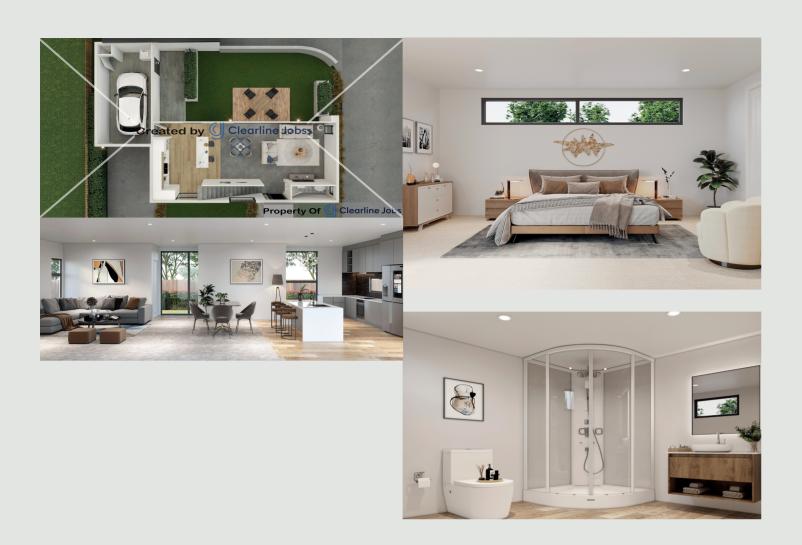

**Apartment 1** 3 Bedroom 2 Bathroom \$699,000.00 **Apartment 2** 3 Bedroom 2 Bathroom \$699,000.00 3 Bedroom 2 Bathroom **Apartment 3** \$715,000.00 **Apartment 4** 3 Bedroom 2 Bathroom \$699,000.00 **Apartment 5** 3 Bedroom 2 Bathroom \$715,000.00 3 Bedroom 2 Bathroom **Apartment 6** \$715,000.00

Two storey
Units between 124-132 sqm
Single garage
Landscaped gardens
Firewalls between each two units
Chattels:
Dishwasher
Rangehood
2 x Heat pumps per unit
Curtains
Carpet & Vinyl floor coverings

Compliance with NZ Healthy Homes
Standards
Russell Lilley Construction 10-year
guarantee
Choose your own colours for interior
painting and kitchen or use one of our
proven schemes
Exterior colour schemes designed by
Dulux